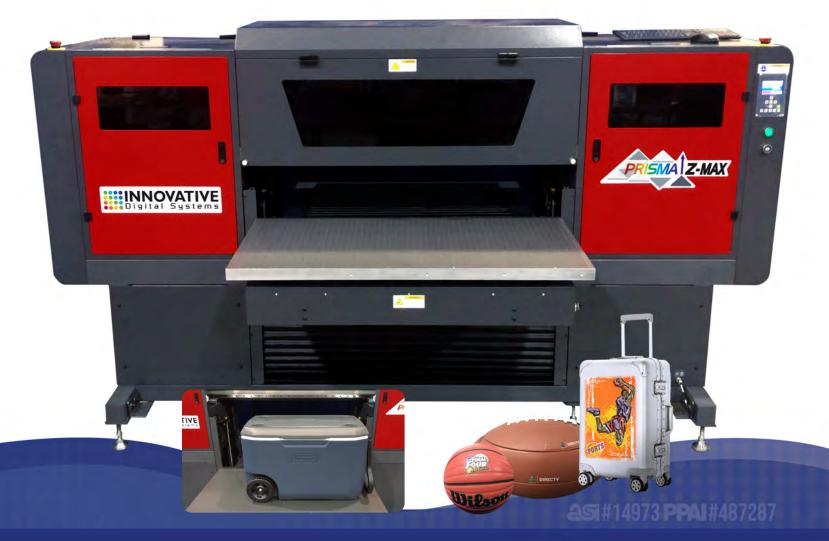

## FULLY ADJUSTABLE HEIGHT UV-LED FLATBED PRINTER

PRISMA Z-MAX

ALMOST 20" OF HEIGHT GLEARANGE

INNOVATIVEDIGITALSYSTEMS.COM 🗰 704.628.7679

|                          | PRISMA                                                                                                      | PRISMA Z-MAX |
|--------------------------|-------------------------------------------------------------------------------------------------------------|--------------|
| Electrical               | Single phase 220V (50/60Hz, AC); 5 Amps; 1100W                                                              |              |
| Environment              | Temperature: 16-28°C (61-82°F).<br>Humidity: 40-70% (Recommended)<br>Altitude: Up to 1609m (5280ft)         |              |
| Interface / RIP Software | Gigabit Ethernet, Color LCD Display Panel / ColorPRINT Bottle RIP, PCS                                      |              |
| Ink System               | Automatic ink supply system, Active negative pressure system                                                |              |
| Ink Capacity             | 1.5L per color                                                                                              |              |
| Ink                      | UV-LED curable Primer + W + CMYK + Varnish (Clearcoat). All inks are Prop65 compliant                       |              |
| Maximum Resolution       | 1200 x 900 DPI                                                                                              |              |
| Print System             | DOD piezo electric grayscale print heads, automatic voltage & temperature control.<br>UV-LED curing system. |              |

## ONE OF THE FASTEST, MOST VERSATILE MACHINES IN THE INDUSTRY PRISMA PRINTS OBJECTS UP TO 150mm (5.9") THICK, PRISMA Z-MAX UP TO 500mm (19.7") THICK **AUTOMATIC PRINT HEAD MAINTENANCE MODULE (PURGING, WIPING & CAPPING)** PRINTS W+CMYK+VARNISH - UP TO 1200 x 900 DPI